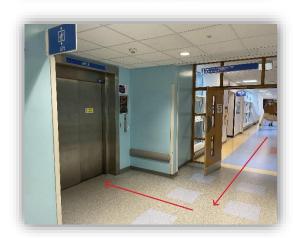

## Directions to the Heartbeat Education Centre from Southampton General Hospital main entrance

Keep going along this corridor.

Just before the exit there is a single lift on the right. Take this lift up to F level.

If you prefer stairs these are slightly further down, on the right.

Entrance to Heartbeat Education Centre.

We will be in the main room armed with warm smiles, hot drinks and cake!