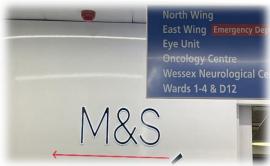

Walk through the concourse, past the shops until you have M&S café in front of you. Turn **left** and walk towards the East Wing lifts.

Once you enter the lift area, there is a corridor far left corner marked North Wing.

The corridor sign says Heartbeat Education Centre at the bottom.
Follow the corridor round, past radiology and

AMU.