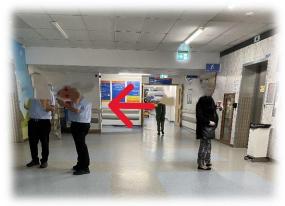

Walk through the concourse, past the shops until you have M&S café in front of you. Turn **left** and walk towards the East Wing lifts.

Once you enter the lift area, there is a corridor far left corner marked North Wing.

The corridor sign says Heartbeat Education Centre at the bottom.
Follow the corridor round, past radiology and

AMU.