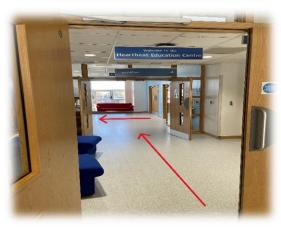

If you prefer stairs these are slightly further down, on the right.

Entrance to Heartbeat Education Centre.

We will be in the main room armed with warm smiles, hot drinks and cake!