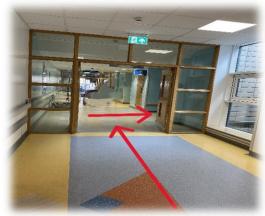

## Directions to the Heartbeat Education Centre from Southampton General Hospital main entrance

Keep going along this corridor.

Just before the exit there is a single lift on the right. Take this lift up to F level.