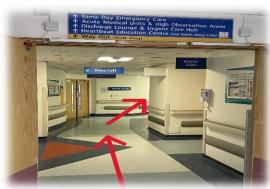

## Directions to the Heartbeat Education Centre from Southampton General Hospital main entrance

Keep going along this corridor.

Just before the exit there is a single lift on the right. Take this lift up to F level.

If you prefer stairs these are slightly further down, on the right.

Entrance to Heartbeat Education Centre.

We will be in the main room armed with warm smiles, hot drinks and cake!