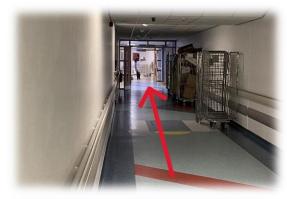

The corridor sign says Heartbeat Education Centre at the bottom.
Follow the corridor round, past radiology and

AMU.